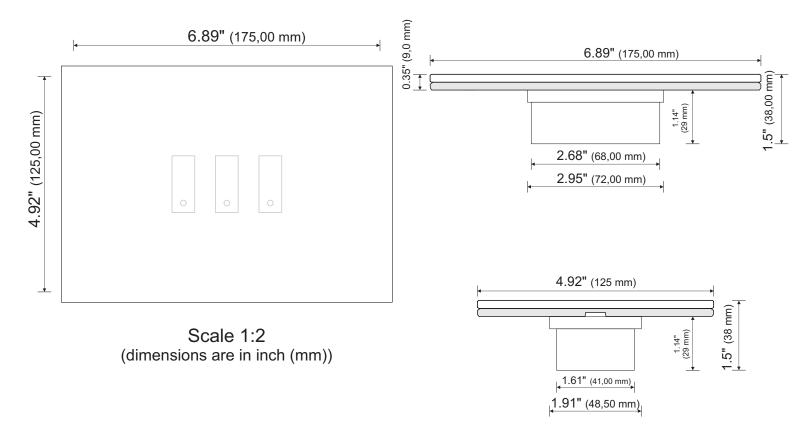

Scale 1:2 (dimensions are in inch (mm))

- Power supply: 90 260 VAC input, 50/60Hz frequency
- Neutral wire required
- Wi-Fi connection required
- Standby power: < 0.5W
- Supports any bulb (incandescent, fluorescent, LED)
- Max 600W per output
- Not suitable for 3-pole switches, use only as 2-pole "breaker switch"
- Working temperature: -10 ÷ +70 °C